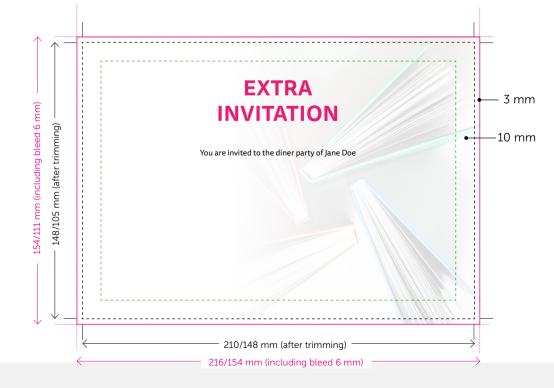

## Points of attention

- The size can be A5 (14,8 x 21 cm) or A6 (10,5 x 14,8 cm).
- Submit the file as a PDF file.
- The page size is A6 or A5.
- Font size 9/10 pts.
- Can also be printed double-sided

## Bleed

Bleed is a printing term that describes a document, which has images or elements that touch the edge of the page (see example page below). If this is the case, you have to add 'bleed' to your file. To make a bleed on a document, enlarge your document with 3 mm on all sides and extend any color or images to the document edges by 3 mm. This will create a bleed.

**NB!** This 3 mm is cut off again after printing. Keep this in mind! Do not place text or other layout elements too close to the page edge (trimming line) that should not cut off. See the safe margin (green) line.